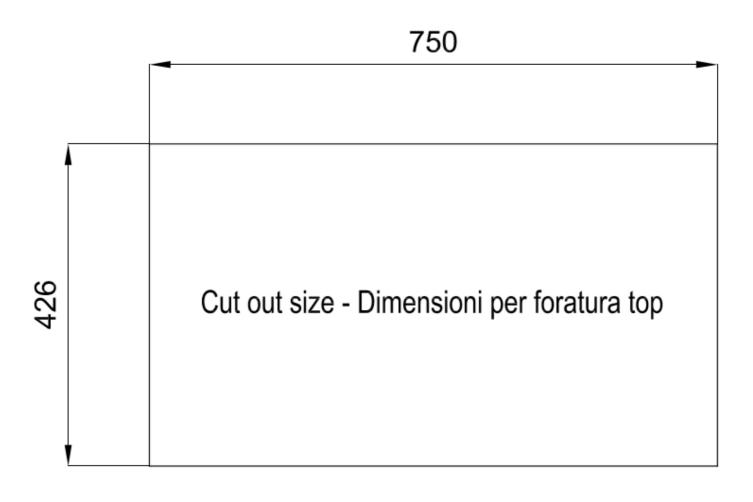

| Built-in hole   | View technical data sheet |
|-----------------|---------------------------|
| Drainer         | No                        |
| Width           | 79 cm                     |
| Bowl dimension  | 750x374mm                 |
| Number of bowls | 1 bowl                    |
| Waste fitting   | 3,5" Gold drain           |