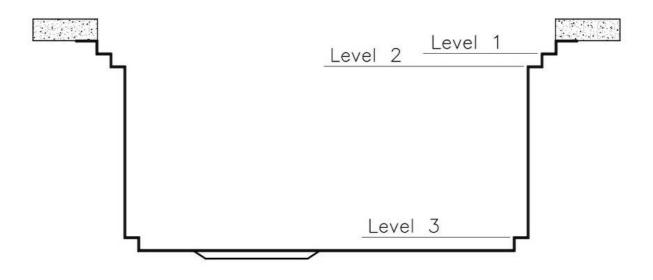

## Milanello Level 1

Compatible accessories/Accessori compatibili:

## Milanello Level 2

Compatible accessories/Accessori compatibili:

| 8100 | 306 |
|------|-----|
| 8156 | 000 |

## Milanello Level 3

Compatible accessories/Accessori compatibili:

8100 602