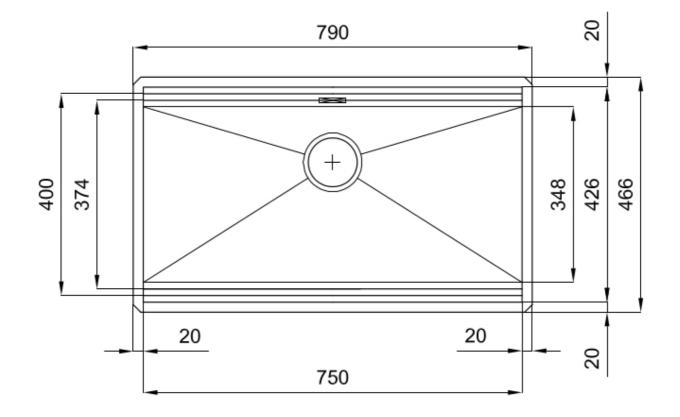

### DETAILS

| Coloring               | Gold                                                            |
|------------------------|-----------------------------------------------------------------|
| Edge/Installation Type | Undermount                                                      |
| Finish                 | PVD                                                             |
| Material               | AISI 304 stainless steel                                        |
| Texture                | Brushed in line                                                 |
| Base                   | 90 cm                                                           |
| Dimensions             | 790x466 mm                                                      |
| Standard fittings      | Fixing hooks, gasket, drain, overflow and siphon, boxed packing |
| Mixer holes            | No standard holes                                               |

| Built-in hole   | View technical data sheet |
|-----------------|---------------------------|
| Drainer         | No                        |
| Width           | 79 cm                     |
| Bowl dimension  | 750x374mm                 |
| Number of bowls | 1 bowl                    |
| Waste fitting   | 3,5" Gold drain           |