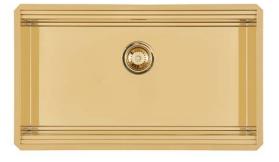

## Sink Milanello Gold Workstation

Kitchen Sinks

Code: 1034 859

### DETAILS

| Coloring               | Gold                                                            |
|------------------------|-----------------------------------------------------------------|
| Edge/Installation Type | Undermount                                                      |
| Finish                 | PVD                                                             |
| Material               | AISI 304 stainless steel                                        |
| Texture                | Brushed in line                                                 |
| Base                   | 90 cm                                                           |
| Dimensions             | 790x466 mm                                                      |
| Standard fittings      | Fixing hooks, gasket, drain, overflow and siphon, boxed packing |
| Mixer holes            | No standard holes                                               |