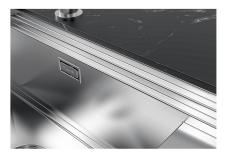

### FEATURES

| Gold                      | The Gold finish is obtained by treating the steel with a physical process called PVD (Physical Vacuum Deposition) which deposits particles of noble metals on the surface. The result is a unique and refined aesthetic effect, and an improvement in the mechanical properties of the steel that is more resistant to shocks and scratches. |
|---------------------------|----------------------------------------------------------------------------------------------------------------------------------------------------------------------------------------------------------------------------------------------------------------------------------------------------------------------------------------------|
| Basket 3,5" waste fitting | The drain is equipped with a large 3.5" drain, with the practical basket cap that prevents the discharge of solid parts.                                                                                                                                                                                                                     |
| Diamond-shape bottom      | The draining of water is an important feature in a sink, and it's always taken good care of in<br>Foster products. In the bent-welded sinks, which would have a flat bottom, the proper draining<br>is guaranteed by the elegant beveling, which helps the water flow.                                                                       |
| High thickness            | 1mm thick steel. A significant thickness, which guarantees the maximum sturdiness and durability.                                                                                                                                                                                                                                            |

| Perimetral overflow                    | The overflow is always a security on the Foster sinks that prevents the overflow of water in case of oversights. The perimeter drain solution improves aesthetics thanks to its square and essential shape.                                                                                                                                                                                                                                                                                                                                                                                                                                                                                           |
|----------------------------------------|-------------------------------------------------------------------------------------------------------------------------------------------------------------------------------------------------------------------------------------------------------------------------------------------------------------------------------------------------------------------------------------------------------------------------------------------------------------------------------------------------------------------------------------------------------------------------------------------------------------------------------------------------------------------------------------------------------|
| Save space system                      | Drain and siphon are designed to leave as much space as possible in the under-sink area, more and more useful today for theseparate waste collection systems.                                                                                                                                                                                                                                                                                                                                                                                                                                                                                                                                         |
| Triple recess - sliding<br>accessories | The Foster Milano sink has an ingenious design that makes it simple to use a large set of optional accessories. On the topmost supporting step, the innovative Black grids slide, creating a large and practical surface to rinse food and crockery. The second step is meant to support and allow the sliding of a complete combination of accessories, which make some operations practical and safe: rinse, drain, slice, grate everything can be done inside the sink. The third supporting step is on the bottom of the bowl. On this step one can rest the Black grids, making it possible to rinse foodstuffs without their coming in contact with the bottom of the sink, which may be dirty. |