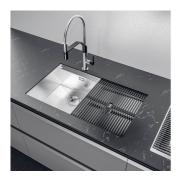

## Sink Milanello Gold Workstation

Kitchen Sinks

Code: 1034 859

### EQUIPMENT

2 x Black grid Milanello 8100 602

### Milanello Optional accessories / Accessori opzionali

The "rails" system makes it possible to use a combination of numerous accessories. Grids, chopping boards, utensils' ranging system, bowls and containers of different dimensions can be alternated in the workspace with a simple gesture, and can easily be stacked, in order to be on hand at all times.