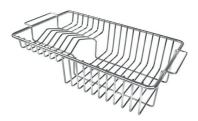

#### **OPTIONAL ACCESSORIES**

HPDE Chopping board 8657 001

HPDE Twin chopping board 8644 101

Stainless steel perforated tray 8156 000

Stainless steel plate rack 8100 154

Stainless steel plate rack 8100 303 \* only in combination with the accessory 8644 101

Stainless steel Plate rack 8100 306

Glass chopping board 8631 300

Graters kit with ring-holder and food collection tray 8159 101 \* only in combination with the accessory 8644 101

Stainless steel perforated tray 8151 000 \* only in combination with the accessory 8644 101