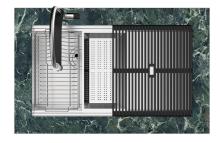

## Milanello Level 1

Compatible accessories/Accessori compatibili:

## Milanello Level 2

Compatible accessories/Accessori compatibili:

| 8100 | 306 |
|------|-----|
| 8156 | 000 |

## Milanello Level 3

Compatible accessories/Accessori compatibili:

8100 602