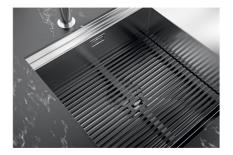

### EQUIPMENT

2 x Black grid Milanello 8100 602

| Perimetral overflow                    | The overflow is always a security on the Foster sinks that prevents the overflow of water in case of oversights. The perimeter drain solution improves aesthetics thanks to its square and essential shape.                                                                                                                                                                                                                                                                                                                                                                                                                                                                                           |
|----------------------------------------|-------------------------------------------------------------------------------------------------------------------------------------------------------------------------------------------------------------------------------------------------------------------------------------------------------------------------------------------------------------------------------------------------------------------------------------------------------------------------------------------------------------------------------------------------------------------------------------------------------------------------------------------------------------------------------------------------------|
| Save space system                      | Drain and siphon are designed to leave as much space as possible in the under-sink area, more and more useful today for theseparate waste collection systems.                                                                                                                                                                                                                                                                                                                                                                                                                                                                                                                                         |
| Triple recess - sliding<br>accessories | The Foster Milano sink has an ingenious design that makes it simple to use a large set of optional accessories. On the topmost supporting step, the innovative Black grids slide, creating a large and practical surface to rinse food and crockery. The second step is meant to support and allow the sliding of a complete combination of accessories, which make some operations practical and safe: rinse, drain, slice, grate everything can be done inside the sink. The third supporting step is on the bottom of the bowl. On this step one can rest the Black grids, making it possible to rinse foodstuffs without their coming in contact with the bottom of the sink, which may be dirty. |

### Milanello Optional accessories / Accessori opzionali

The "rails" system makes it possible to use a combination of numerous accessories. Grids, chopping boards, utensils' ranging system, bowls and containers of different dimensions can be alternated in the workspace with a simple gesture, and can easily be stacked, in order to be on hand at all times.