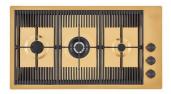

#### **RECOMMENDED PAIRINGS**

Cooker hob Milanello Gold 7680 009

**Cooker hob Milanello Gold** 7681 009

Mixer Tap Omega Gold 8497 700