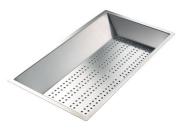

#### **OPTIONAL ACCESSORIES**

HPDE Chopping board 8657 001

HPDE Twin chopping board 8644 101

Stainless steel perforated tray 8156 000

Stainless steel plate rack 8100 154

Stainless steel plate rack 8100 303 \* only in combination with the accessory 8644 101

Stainless steel Plate rack 8100 306

Glass chopping board 8631 300

Graters kit with ring-holder and food collection tray 8159 101 \* only in combination with the accessory 8644 101

Stainless steel perforated tray 8151 000 \* only in combination with the accessory 8644 101