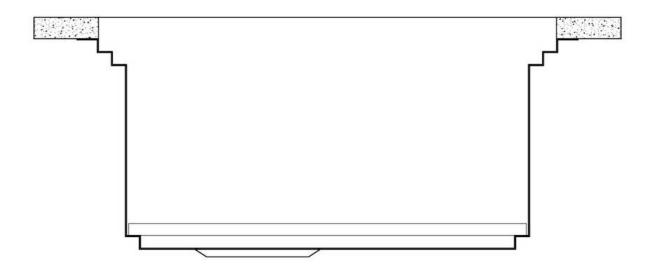

## Milanello Level 3

Compatible accessories/Accessori compatibili:

8100 602

#### EQUIPMENT

Black grid Milanello 8100 602