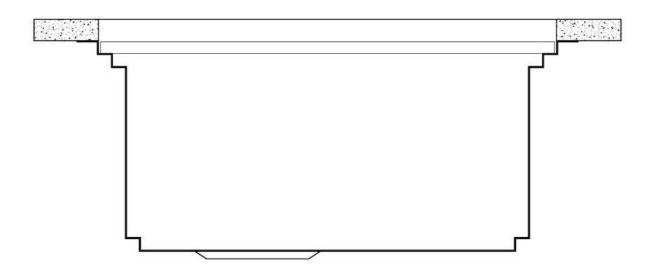

in contact with the bottom of the sink, which may be dirty. |

#### **TECHNICAL DATA**





### Milanello Optional accessories / Accessori opzionali

The "rails" system makes it possible to use a combination of numerous accessories. Grids, chopping boards, utensils' ranging system, bowls and containers of different dimensions can be alternated in the workspace with a simple gesture, and can easily be stacked, in order to be on hand at all times.

Il sistema di "corsie" rende possibile l'utilizzo combinato di innumerevoli accessori. Griglie, taglieri, portautensili, vaschette e contenitori di varie dimensioni si alternano nella zona di lavoro con un semplice gesto e possono essere impilati, sempre a portata di mano.





## Milanello Level 1

Compatible accessories/Accessori compatibili:





## Milanello Level 2

Compatible accessories/Accessori compatibili:

| 8100 | 306 |
|------|-----|
| 8156 | 000 |





## Milanello Level 3

Compatible accessories/Accessori compatibili:

8100 602





### GALLERY





















#### EQUIPMENT



Black grid Milanello 8100 602

#### **OPTIONAL ACCESSORIES**



HPDE Chopping board 8657 001



HPDE Twin chopping board 8644 101



Stainless steel perforated tray 8156 000



Stainless steel plate rack 8100 154



Stainless steel plate rack 8100 303 \* only in combination with the accessory 8644 101



Stainless steel Plate rack 8100 306



Glass chopping board 8631 300



Graters kit with ring-holder and food collection tray 8159 101 \* only in combination with the accessory 8644 101



Stainless steel perforated tray 8151 000 \* only