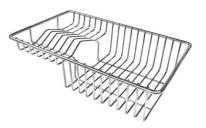

#### **OPTIONAL ACCESSORIES**

HPDE Chopping board 8657 001

HPDE Twin chopping board 8644 101

Stainless steel perforated tray 8156 000

Stainless steel plate rack 8100 154

Stainless steel plate rack 8100 303 \* only in combination with the accessory 8644 101

Stainless steel Plate rack 8100 306

Glass chopping board 8631 300

Graters kit with ring-holder and food collection tray 8159 101 \* only in combination with the accessory 8644 101

Stainless steel perforated tray 8151 000 \* only in combination with the accessory 8644 101