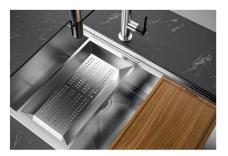

### Milanello Optional accessories / Accessori opzionali

The "rails" system makes it possible to use a combination of numerous accessories. Grids, chopping boards, utensils' ranging system, bowls and containers of different dimensions can be alternated in the workspace with a simple gesture, and can easily be stacked, in order to be on hand at all times.

#### **OPTIONAL ACCESSORIES**

HPDE Chopping board 8657 001

HPDE Twin chopping board 8644 101

Stainless steel perforated tray 8156 000

Stainless steel plate rack 8100 154

Stainless steel plate rack 8100 303 \* only in combination with the accessory 8644 101

Stainless steel Plate rack 8100 306

Glass chopping board 8631 300

Graters kit with ring-holder and food collection tray 8159 101 \* only in combination with the accessory 8644 101

Stainless steel perforated tray 8151 000 \* only in combination with the accessory 8644 101

Walnut-wood chopping board 8642 004