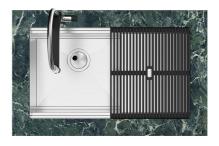

## Sink Milanello Gold Workstation

Kitchen Sinks

Code: 1034 859

### DETAILS

| Coloring               | Gold                                                            |
|------------------------|-----------------------------------------------------------------|
| Edge/Installation Type | Undermount                                                      |
| Finish                 | PVD                                                             |
| Material               | AISI 304 stainless steel                                        |
| Texture                | Brushed in line                                                 |
| Base                   | 90 cm                                                           |
| Dimensions             | 790x466 mm                                                      |
| Standard fittings      | Fixing hooks, gasket, drain, overflow and siphon, boxed packing |
| Mixer holes            | No standard holes                                               |

| Built-in hole   | View technical data sheet |
|-----------------|---------------------------|
| Drainer         | No                        |
| Width           | 79 cm                     |
| Bowl dimension  | 750x374mm                 |
| Number of bowls | 1 bowl                    |
| Waste fitting   | 3,5" Gold drain           |

### EQUIPMENT

2 x Black grid Milanello 8100 602

| Perimetral overflow                    | The overflow is always a security on the Foster sinks that prevents the overflow of water in case of oversights. The perimeter drain solution improves aesthetics thanks to its square and essential shape.                                                                                                                                                                                                                                                                                                                                                                                                                                                                                           |
|----------------------------------------|-------------------------------------------------------------------------------------------------------------------------------------------------------------------------------------------------------------------------------------------------------------------------------------------------------------------------------------------------------------------------------------------------------------------------------------------------------------------------------------------------------------------------------------------------------------------------------------------------------------------------------------------------------------------------------------------------------|
| Save space system                      | Drain and siphon are designed to leave as much space as possible in the under-sink area, more and more useful today for theseparate waste collection systems.                                                                                                                                                                                                                                                                                                                                                                                                                                                                                                                                         |
| Triple recess - sliding<br>accessories | The Foster Milano sink has an ingenious design that makes it simple to use a large set of optional accessories. On the topmost supporting step, the innovative Black grids slide, creating a large and practical surface to rinse food and crockery. The second step is meant to support and allow the sliding of a complete combination of accessories, which make some operations practical and safe: rinse, drain, slice, grate everything can be done inside the sink. The third supporting step is on the bottom of the bowl. On this step one can rest the Black grids, making it possible to rinse foodstuffs without their coming in contact with the bottom of the sink, which may be dirty. |