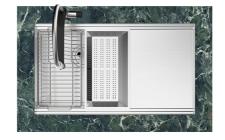

### EQUIPMENT

2 x Black grid Milanello 8100 602

| Perimetral overflow                    | The overflow is always a security on the Foster sinks that prevents the overflow of water in case of oversights. The perimeter drain solution improves aesthetics thanks to its square and essential shape.                                                                                                                                                                                                                                                                                                                                                                                                                                                                                           |
|----------------------------------------|-------------------------------------------------------------------------------------------------------------------------------------------------------------------------------------------------------------------------------------------------------------------------------------------------------------------------------------------------------------------------------------------------------------------------------------------------------------------------------------------------------------------------------------------------------------------------------------------------------------------------------------------------------------------------------------------------------|
| Save space system                      | Drain and siphon are designed to leave as much space as possible in the under-sink area, more and more useful today for theseparate waste collection systems.                                                                                                                                                                                                                                                                                                                                                                                                                                                                                                                                         |
| Triple recess - sliding<br>accessories | The Foster Milano sink has an ingenious design that makes it simple to use a large set of optional accessories. On the topmost supporting step, the innovative Black grids slide, creating a large and practical surface to rinse food and crockery. The second step is meant to support and allow the sliding of a complete combination of accessories, which make some operations practical and safe: rinse, drain, slice, grate everything can be done inside the sink. The third supporting step is on the bottom of the bowl. On this step one can rest the Black grids, making it possible to rinse foodstuffs without their coming in contact with the bottom of the sink, which may be dirty. |

### Milanello Optional accessories / Accessori opzionali

The "rails" system makes it possible to use a combination of numerous accessories. Grids, chopping boards, utensils' ranging system, bowls and containers of different dimensions can be alternated in the workspace with a simple gesture, and can easily be stacked, in order to be on hand at all times.