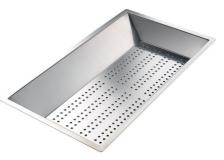

#### **OPTIONAL ACCESSORIES**

HPDE Chopping board 8657 001

HPDE Twin chopping board 8644 101

Stainless steel perforated tray 8156 000

Stainless steel plate rack 8100 154

Stainless steel plate rack 8100 303 \* only in combination with the accessory 8644 101

Stainless steel Plate rack 8100 306

Glass chopping board 8631 300

Graters kit with ring-holder and food collection tray 8159 101 \* only in combination with the accessory 8644 101

Stainless steel perforated tray 8151 000 \* only in combination with the accessory 8644 101