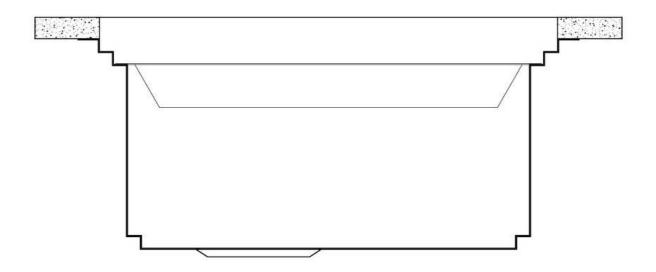

## Milanello Level 2

Compatible accessories/Accessori compatibili:

| 8100 | 306 |
|------|-----|
| 8156 | 000 |