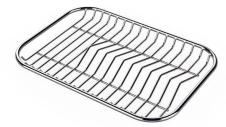

#### **OPTIONAL ACCESSORIES**

HPDE Chopping board 8657 001

HPDE Twin chopping board 8644 101

Stainless steel perforated tray 8156 000

Stainless steel plate rack 8100 154

Stainless steel plate rack 8100 303 \* only in combination with the accessory 8644 101

Stainless steel Plate rack 8100 306

Glass chopping board 8631 300

Graters kit with ring-holder and food collection tray 8159 101 \* only in combination with the accessory 8644 101

Stainless steel perforated tray 8151 000 \* only in combination with the accessory 8644 101