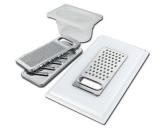

#### **OPTIONAL ACCESSORIES**

HPDE Chopping board 8657 001

HPDE Twin chopping board 8644 101

Stainless steel perforated tray 8156 000

Stainless steel plate rack 8100 154

Stainless steel plate rack 8100 303 \* only in combination with the accessory 8644 101

Stainless steel Plate rack 8100 306

Glass chopping board 8631 300

Graters kit with ring-holder and food collection tray 8159 101 \* only in combination with the accessory 8644 101

Stainless steel perforated tray 8151 000 \* only in combination with the accessory 8644 101